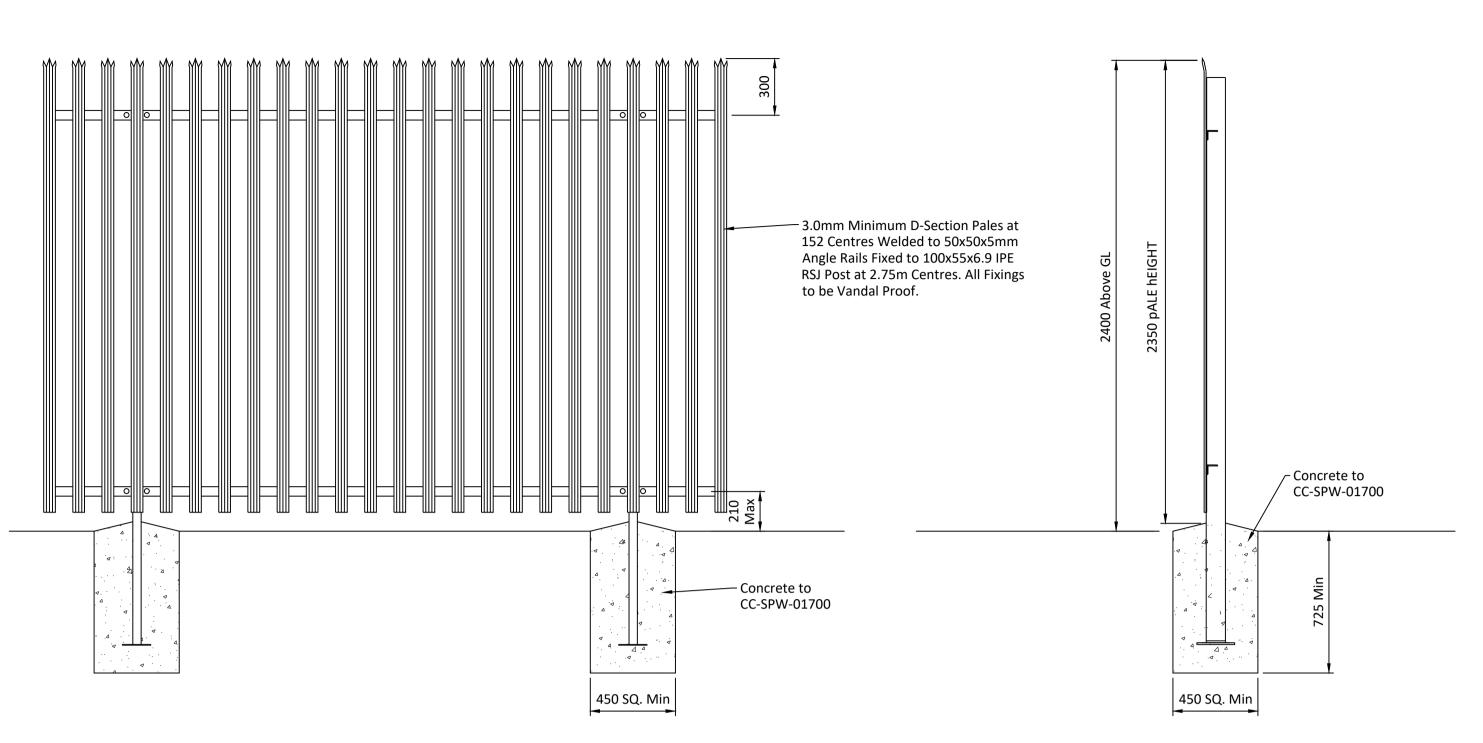

– Palisade Fence 150mm Reinforced Concrete Plinth. 1000

PROPOSED PALISADE FENCE ON GABION WALL **SECTION** 

**Scale 1:20** 

**ELEVATION** 

PROPOSED PALISADE FENCE ON GABION WALL

**Scale 1:20** 

PROPOSED PALISADE FENCE **ELEVATION Scale 1:20** 

PROPOSED PALISADE FENCE **SECTION** 

Scale 1:20

**EXTERNAL ELEVATION OF PROPOSED ENTRANCE GATE 2** 

**Scale 1:50** 

PROPOSED PALISADE FENCE ON FORTICRETE BLOCKWORK - SECTION

**Scale 1:20** 

PROPOSED PALISADE FENCE ON FORTICRETE BLOCKWORK - ELEVATION