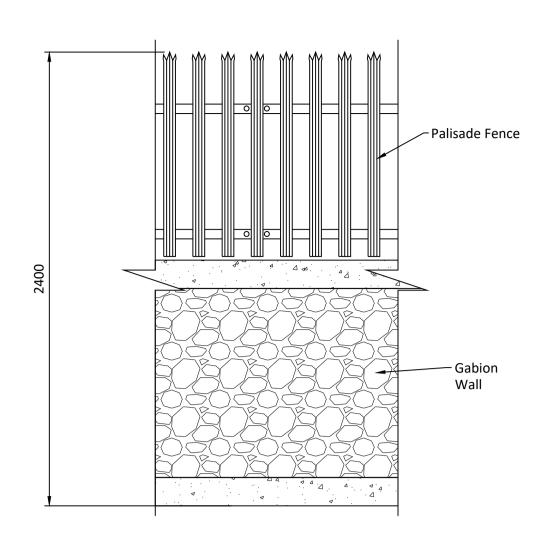

– Palisade Fence 150mm Reinforced Concrete Plinth. 1000

PROPOSED PALISADE FENCE ON GABION WALL **SECTION** 

**Scale 1:20** 

**ELEVATION** 

PROPOSED PALISADE FENCE ON GABION WALL

**Scale 1:20** 

PROPOSED PALISADE FENCE **ELEVATION Scale 1:20** 