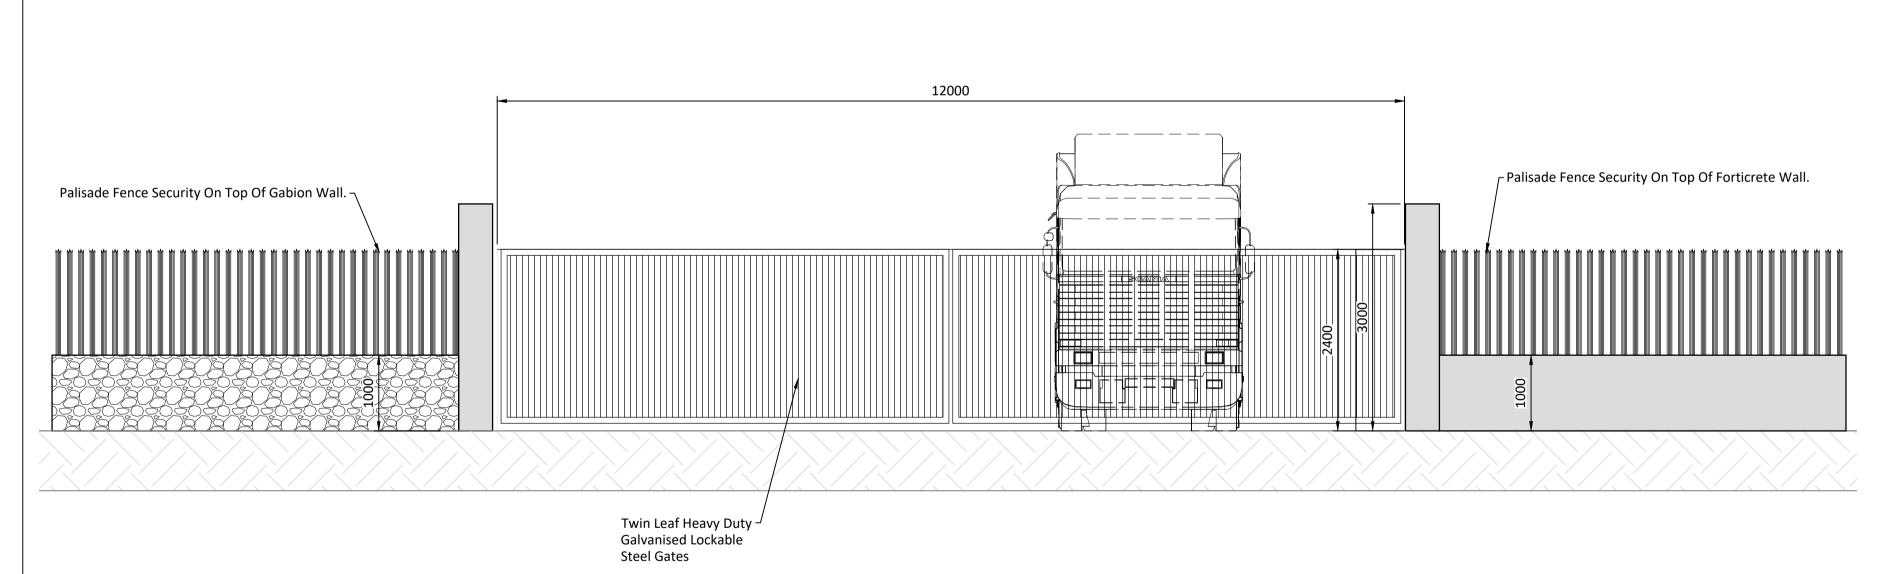

PROPOSED PALISADE FENCE **SECTION** 

Scale 1:20

**EXTERNAL ELEVATION OF PROPOSED ENTRANCE GATE 2** 

**Scale 1:50** 

PROPOSED PALISADE FENCE ON FORTICRETE BLOCKWORK - SECTION

**Scale 1:20** 

PROPOSED PALISADE FENCE ON FORTICRETE BLOCKWORK - ELEVATION