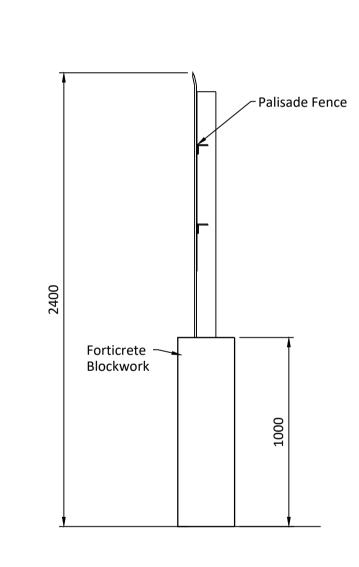

PROPOSED PALISADE FENCE **SECTION** 

Scale 1:20

**EXTERNAL ELEVATION OF PROPOSED ENTRANCE GATE 2** 

**Scale 1:50** 

PROPOSED PALISADE FENCE ON FORTICRETE BLOCKWORK - SECTION

**Scale 1:20** 

PROPOSED PALISADE FENCE ON FORTICRETE BLOCKWORK - ELEVATION