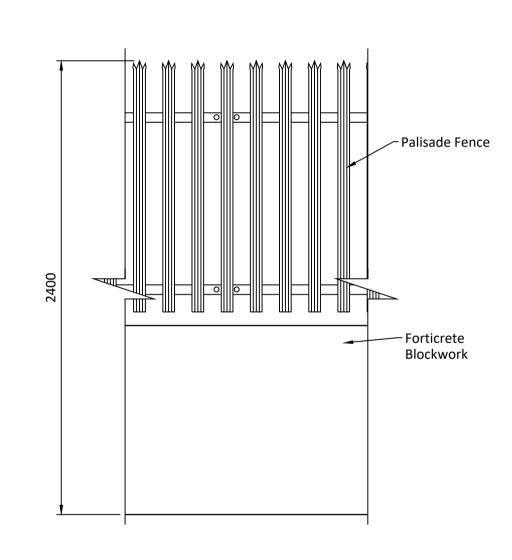

PROPOSED PALISADE FENCE **SECTION** 

Scale 1:20

**EXTERNAL ELEVATION OF PROPOSED ENTRANCE GATE 2** 

**Scale 1:50** 

PROPOSED PALISADE FENCE ON FORTICRETE BLOCKWORK - SECTION

**Scale 1:20** 

PROPOSED PALISADE FENCE ON FORTICRETE BLOCKWORK - ELEVATION

**Scale 1:20** 

If Applicable: Ordnance Survey Ireland Licence No. EN 0001220 © Ordnance Survey Ireland and Government of Ireland

No part of this document may be reproduced or transmitted in any form or stored in any retrieval system of any nature without the written permission of Fehily Timoney & Company as copyright holder except as agreed for use on the project for which the document was originally